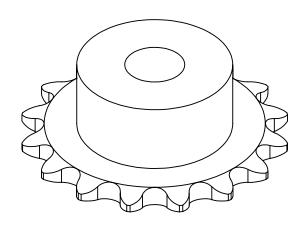

## **Part Description:**

For #25 - 1/4" Pitch Roller Chain in Glass Filled Nylatron GS-51

Dimensions are in inches Tolerances:
Unless Explicitly Stated
Assume ± 0.015

PROPRIETARY AND CONFIDENTIAL:

THE INFORMATION CONTAINED IN THIS DRAWING IS THE SOLE PROPERTY OF PUTNAM PRECISION MOLDING. ANY REPRODUCTION IN PART OR AS A WHOLE WITHOUT THE WRITTEN PERMISSION OF PUTNAM PRECISION MOLDING IS PROHIBITED. INFORMATION IN THIS DRAWING IS PROVIDED FOR REFERENCE ONLY.