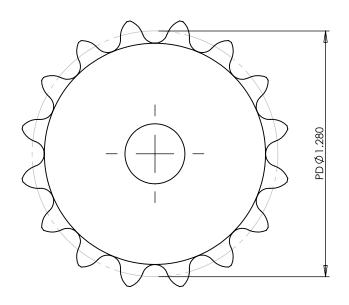

## **Part Description:**

For #25 - 1/4" Pitch Roller Chain in Glass Filled Nylatron GS-51

Dimensions are in inches Tolerances:
Unless Explicitly Stated
Assume ± 0.015

PROPRIETARY AND CONFIDENTIAL:

THE INFORMATION CONTAINED IN THIS DRAWING IS THE SOLE PROPERTY OF PUTNAM PRECISION MOLDING. ANY REPRODUCTION IN PART OR AS A WHOLE WITHOUT THE WRITTEN PERMISSION OF PUTNAM PRECISION MOLDING IS PROHIBITED. INFORMATION IN THIS DRAWING IS PROVIDED FOR REFERENCE ONLY.