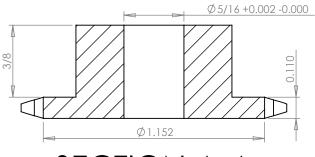

## **SECTION A-A**

## **Part Description:**

For #25 - 1/4" Pitch Roller Chain in Glass Filled Nylatron GS-51

Dimensions are in inches Tolerances:
Unless Explicitly Stated
Assume ± 0.015

PROPRIETARY AND CONFIDENTIAL:

THE INFORMATION CONTAINED IN THIS DRAWING IS THE SOLE PROPERTY OF PUTNAM PRECISION MOLDING. ANY REPRODUCTION IN PART OR AS A WHOLE WITHOUT THE WRITTEN PERMISSION OF PUTNAM PRECISION MOLDING IS PROHIBITED. INFORMATION IN THIS DRAWING IS PROVIDED FOR REFERENCE ONLY.