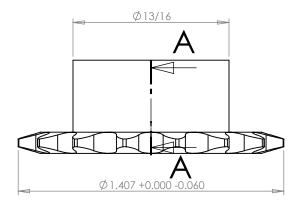

## **Part Description:**

For #25 - 1/4" Pitch Roller Chain in Glass Filled Nylatron GS-51

Dimensions are in inches Tolerances:
Unless Explicitly Stated
Assume ± 0.015

PROPRIETARY AND CONFIDENTIAL:

THE INFORMATION CONTAINED IN THIS DRAWING IS THE SOLE PROPERTY OF PUTNAM PRECISION MOLDING. ANY REPRODUCTION IN PART OR AS A WHOLE WITHOUT THE WRITTEN PERMISSION OF PUTNAM PRECISION MOLDING IS PROHIBITED. INFORMATION IN THIS DRAWING IS PROVIDED FOR REFERENCE ONLY.